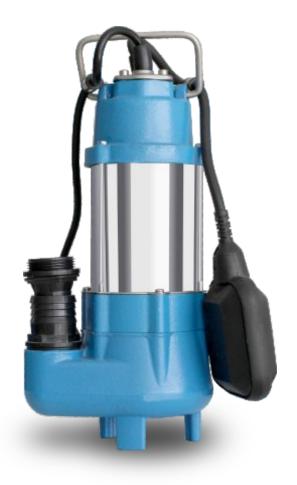

#### **Function and feature**

This advanced pump model series, a branch of single-phase drainage pumps, will be your ideal drainage helper. The design of a wide tunnel which helps to convey the solid whose diameter is about 20mm or the long fiber liquid (you need change its filter net.) The selection of bottom suction structure, stainless steel and special cast iron make the pump has the capabilities of complete drain and high resistance of abrasion. The float switch can automatically control on and off with the change of the liquid level. The protector in the motor can automatically cut off the power when it overhead or over current, thus guarantee the security and reliability of pump's run even in the atrocious environment.