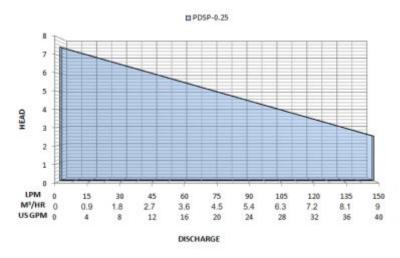

### **Hydraulic Pump Performance Chart**

#### 2900 RPM

|                 | US GPM | 0     | 4        | 8      | 12 | 16  | 20  | 24  | 28  | 32  | 36  | 40  |     |     |     |
|-----------------|--------|-------|----------|--------|----|-----|-----|-----|-----|-----|-----|-----|-----|-----|-----|
| Madal           | Pov    | Power |          | M³/H   | 0  | 0.9 | 1.8 | 2.7 | 3.6 | 4.5 | 5.4 | 6.3 | 7.2 | 8.1 | 9   |
| Model           | KW     | HP    | Q        | LPM    | 0  | 15  | 30  | 45  | 60  | 75  | 90  | 105 | 120 | 135 | 150 |
| PSP7-9-0.37F    | 0.37   | 0.5   | H Meters |        | 8  | 7   | 7   | 6   | 6   | 5   | 5   | 4   | 4   | 3   | 3   |
|                 |        |       |          | US GPM | 0  | 26  | 53  | 79  | 106 | 132 | 159 | 185 |     |     |     |
| Model           | Power  |       | Q        | M³/H   | 0  | 6   | 12  | 18  | 24  | 30  | 36  | 42  |     |     |     |
|                 | KW     | HP    | u        | LPM    | 0  | 100 | 200 | 300 | 400 | 500 | 600 | 700 |     |     |     |
| PDSP-2.2        | 2.2    | 3     | H Meters |        | 17 | 16  | 15  | 14  | 12  | 10  | 8   | 4   |     |     |     |
|                 | US GPM | 0     | 44       | 88     |    |     |     |     |     |     |     |     |     |     |     |
| Model           | Power  |       | 0        | M³/H   | 0  | 10  | 20  |     |     |     |     |     |     |     |     |
|                 | KW     | HP    | u        | LPM    | 0  | 167 | 333 |     |     |     |     |     |     |     |     |
| PSP10-10-0.75;F | 0.75   | 1     | Н        | Meters | 13 | 11  | 8   |     |     |     |     |     |     |     |     |

### **Hydraulic Performance Curve**