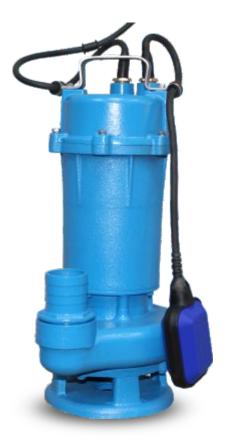

#### **Function and feature**

This advanced pump model series, a branch of single-phase drainage pumps, will be your ideal drainage helper. The design of a wide tunnel which helps to convey the solid whose diameter is about 20mm or the long fiber liquid (you need change its filter net.) The selection of bottom suction structure, stainless steel and special cast iron make the pump has the capabilities of complete drain and high resistance of abrasion. The float switch can automatically control on and off with the change of the liquid level. The protector in the motor can automatically cut off the power when it overhead or over current, thus guarantee the security and reliability of pump's run even in the atrocious environment.