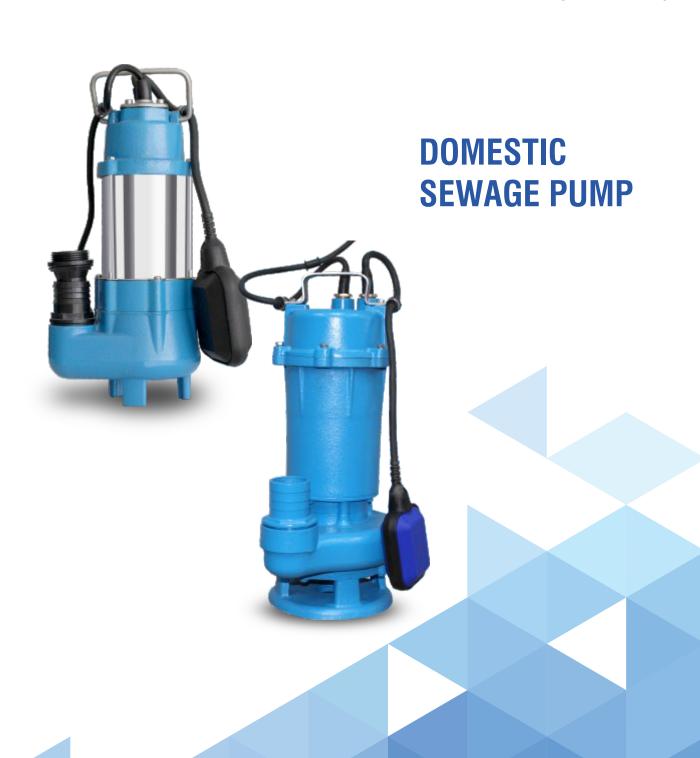

# **Domestic Sewage Pump**

#### **Function and feature**

This advanced pump model series, a branch of single-phase drainage pumps, will be your ideal drainage helper. The design of a wide tunnel which helps to convey the solid whose diameter is about 20mm or the long fiber liquid (you need change its filter net.) The selection of bottom suction structure, stainless steel and special cast iron make the pump has the capabilities of complete drain and high resistance of abrasion. The float switch can automatically control on and off with the change of the liquid level. The protector in the motor can automatically cut off the power when it overhead or over current, thus guarantee the security and reliability of pump's run even in the atrocious environment.