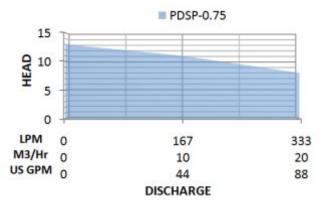

### **Hydraulic Performance Curve**

#### 2900 RPM

|                 | US GPM | 0     | 4        | 8      | 12 | 16  | 20  | 24  | 28  | 32  | 36  | 40  |     |     |     |
|-----------------|--------|-------|----------|--------|----|-----|-----|-----|-----|-----|-----|-----|-----|-----|-----|
| Madal           | Pov    | Power |          | M³/H   | 0  | 0.9 | 1.8 | 2.7 | 3.6 | 4.5 | 5.4 | 6.3 | 7.2 | 8.1 | 9   |
| Model           | KW     | HP    | Q        | LPM    | 0  | 15  | 30  | 45  | 60  | 75  | 90  | 105 | 120 | 135 | 150 |
| PSP7-9-0.37F    | 0.37   | 0.5   | H Meters |        | 8  | 7   | 7   | 6   | 6   | 5   | 5   | 4   | 4   | 3   | 3   |
|                 |        |       |          | US GPM | 0  | 26  | 53  | 79  | 106 | 132 | 159 | 185 |     |     |     |
| Model           | Power  |       | Q        | M³/H   | 0  | 6   | 12  | 18  | 24  | 30  | 36  | 42  |     |     |     |
|                 | KW     | HP    | u        | LPM    | 0  | 100 | 200 | 300 | 400 | 500 | 600 | 700 |     |     |     |
| PDSP-2.2        | 2.2    | 3     | H Meters |        | 17 | 16  | 15  | 14  | 12  | 10  | 8   | 4   |     |     |     |
|                 | US GPM | 0     | 44       | 88     |    |     |     |     |     |     |     |     |     |     |     |
| Model           | Power  |       | 0        | M³/H   | 0  | 10  | 20  |     |     |     |     |     |     |     |     |
|                 | KW     | HP    | u        | LPM    | 0  | 167 | 333 |     |     |     |     |     |     |     |     |
| PSP10-10-0.75;F | 0.75   | 1     | Н        | Meters | 13 | 11  | 8   |     |     |     |     |     |     |     |     |