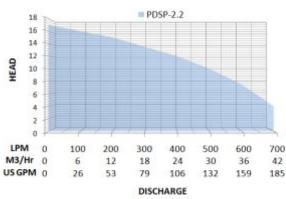

### **Hydraulic Performance Curve**

#### 2900 RPM

|                 | US GPM | 0     | 4        | 8      | 12 | 16  | 20  | 24  | 28  | 32  | 36  | 40  |     |     |     |
|-----------------|--------|-------|----------|--------|----|-----|-----|-----|-----|-----|-----|-----|-----|-----|-----|
| Madal           | Pov    | Power |          | M³/H   | 0  | 0.9 | 1.8 | 2.7 | 3.6 | 4.5 | 5.4 | 6.3 | 7.2 | 8.1 | 9   |
| Model           | KW     | HP    | Q        | LPM    | 0  | 15  | 30  | 45  | 60  | 75  | 90  | 105 | 120 | 135 | 150 |
| PSP7-9-0.37F    | 0.37   | 0.5   | H Meters |        | 8  | 7   | 7   | 6   | 6   | 5   | 5   | 4   | 4   | 3   | 3   |
|                 |        |       |          | US GPM | 0  | 26  | 53  | 79  | 106 | 132 | 159 | 185 |     |     |     |
| Model           | Power  |       | Q        | M³/H   | 0  | 6   | 12  | 18  | 24  | 30  | 36  | 42  |     |     |     |
|                 | KW     | HP    | u        | LPM    | 0  | 100 | 200 | 300 | 400 | 500 | 600 | 700 |     |     |     |
| PDSP-2.2        | 2.2    | 3     | H Meters |        | 17 | 16  | 15  | 14  | 12  | 10  | 8   | 4   |     |     |     |
|                 | US GPM | 0     | 44       | 88     |    |     |     |     |     |     |     |     |     |     |     |
| Model           | Power  |       | 0        | M³/H   | 0  | 10  | 20  |     |     |     |     |     |     |     |     |
|                 | KW     | HP    | u        | LPM    | 0  | 167 | 333 |     |     |     |     |     |     |     |     |
| PSP10-10-0.75;F | 0.75   | 1     | Н        | Meters | 13 | 11  | 8   |     |     |     |     |     |     |     |     |